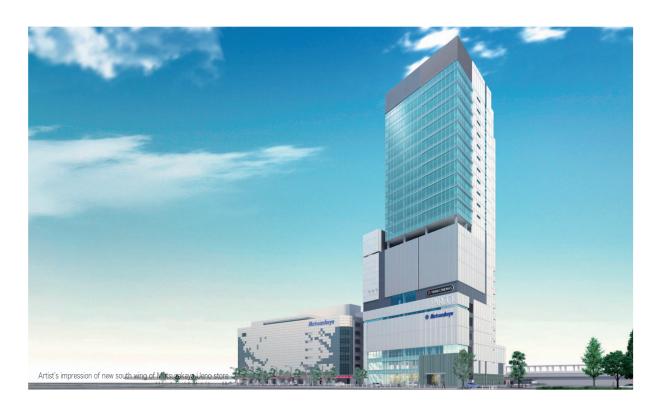

### Rebuilding of the south wing of the Matsuzakaya Ueno store

A city bustles. Everyone has his/her own ordinary days and festive days. As customers' lifestyles are diversified and how they enjoy themselves is also diversified, it is needless to say that the roles to be fulfilled by the Company including products and services demanded in each area are not uniform in all areas.

The "new south wing" of the Matsuzakaya Ueno store, which is under reconstruction, will be unified with the main building on the 1st basement floor and connected to the main building by the bridges on the 3rd and 6th floors above ground. The lower floors from the 1st basement floor to the 10th floor will house a retail facility and the 1st basement floor, which will be combined with the 1st basement floor of the main building, will be operated by Daimaru Matsuzakaya Department Stores. "Parco" in the Group will open a new store on the 1st to 6th floors and the 7th to 10th floors will be occupied by "Toho Cinemas." Thus it will be reborn as a new commercial complex featuring the contents that have not been available in the Okachimachi area in the past.

The higher floors from the 12th to 22nd will be leased as high function offices to ensure stable rent income. Five rail lines including JR Yamanote

Line and Keihin Tohoku Line, Tokyo Metro Ginza Line and Hibiya Line and Toei Subway Oedo Line run through the Okachimachi area where the Ueno store is located. And more than 1,000 route buses run from the nearest Toei bus stop every day. The area has such good access to transportation and the daytime population is expected to increase by installing offices.