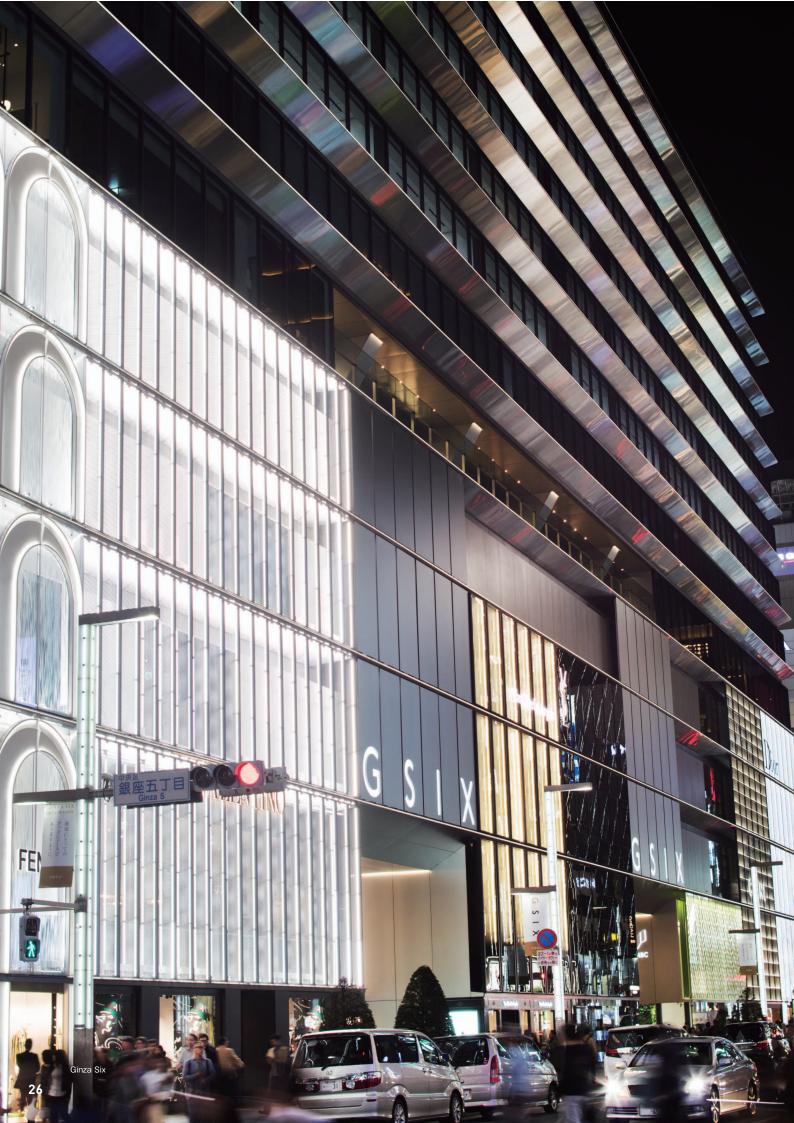

#### "Ginza Six," not a department store but a new commercial complex

The Ginza 6-chome District 10 Category 1 Urban Redevelopment Project "Ginza Six" is to redevelop in an integrated manner an approximately 1.4-hectare two-block site comprising a block including the former site of the "Matsuzakaya Ginza store" and the adjacent block. With exceptional speed for a redevelopment project, the urban plan was finalized in December 2011, its construction started in April 2014, and the complex opened on April 20, 2017.

"Ginza Six" was born as the Ginza area's largest complex with a frontage of approximately 115 meters along the Chuo-dori avenue, Ginza, and a total floor space of approximately 148,700 square meters through the redevelopment of combined two blocks and accommodates various city functions including one of the largest retail facility in the Ginza area (approximately 47,000 square meters), large office floors whose single-floor rental area is approximately 6,140 square meters, largest in Tokyo, and a cultural and exchange facility "Kanze Noh Theater," which disseminates Japanese traditional culture. In addition, It has a rooftop garden, a

"Ginza Six" boasts a total floor area of approximately 148,700 square meters and the Ginza area's largest retail floor area of approximately 47,000 square meters. This is not an isolated replacement of the Matsuzakaya Ginza store. By redeveloping two blocks including the surrounding area, we created the area's largest world-class commercial space on an epic scale, which brings together a wide range of 241 brands. With a full length (frontage) of approximately 115 meters facing the Chuo-dori, which is a symbolic main avenue of the Ginza area, there are large two- to five-level flagship stores of six world-class luxury brands whose distinctive facades create a new face of the Ginza area.