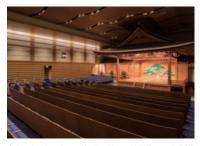

#### Beacon of traditional culture "Kanze Noh Theater"

The "Kanze Noh Theater" (480 seats, approximately 1,600 square meters) serves as a base for the largest noh school Kanze. The theater, as a beacon of Japanese traditional culture, will heighten Ginza's presence as an international tourist destination. It will also be open to the local community

as a venue for various events. In the event of a disaster, it can be used to temporarily accommodate stranded people.

Cultural and exchange facility "Kanze Noh Theater" (B3F)