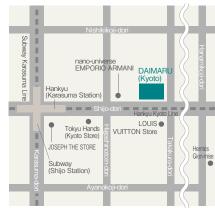

and environment, which are subject to certain restraints within a department store, it attracts high-profile shops.

In order to survive intensifying competition among areas, the Daimaru Kyoto store has developed a wide variety of shops ranging from fashion to accessories and services and contributes to attracting crowds to the area. Starting by opening "Louis Vuitton Store" in 2004, the store opened "Tokyu Hands" in June 2014 and "Hermès Gion-mise" in November 2016 for a limited time under the "Machiya project" in Gion, Kyoto, as a part of local contribution.

Shops operated by Daimaru Kyoto store