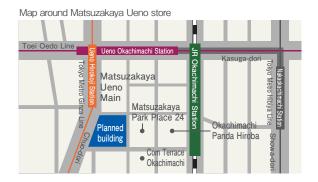

### Rebuilding of the south wing of the Matsuzakaya Ueno store

A city bustles. Everyone has his/her own ordinary days and festive days. As customers' lifestyles are diversified and how they enjoy themselves is also diversified, it is needless to say that the roles to be fulfilled by the Company including products and services demanded in each area are not uniform in all areas.

The "new south wing" of the Matsuzakaya Ueno store, which is under reconstruction, will be unified with the main building on the 1st basement floor and connected to the main building by the bridges on the 3rd and 6th floors above ground. The lower floors from the 1st basement floor to the 10th floor will house a retail facility and the 1st basement floor, which will be combined with the 1st basement floor of the main building, will be operated by Daimaru Matsuzakaya Department Stores. "Parco" in the Group will open a new store on the 1st to 6th floors and the 7th to 10th floors will be occupied by "Toho Cinemas." Thus it will be reborn as a new commercial complex featuring the contents that have not been available in the Okachimachi area in the past.