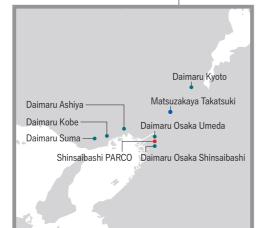

## Daimaru and Matsuzakaya Stores (as of June 30, 2024)

Daimaru Osaka Shinsaibashi Daimaru Kyoto (Floor space: 46,490 m<sup>2</sup>)

(Floor space: 50,830 m<sup>2</sup>)

Daimaru Osaka Umeda Daimaru Kobe (Floor space: 64.000 m<sup>2</sup>) (Floor space: 50 656 m<sup>2</sup>)

Daimaru Tokyo (Floor space: 46,000 m<sup>2</sup>)

Daimaru Sapporo

Daimaru Suma

Matsuzakaya Nagoya

Matsuzakaya Ueno

Daimaru Ashiva

Matsuzakaya Shizuoka (Floor space: 25,452 m<sup>2</sup>)

GINZA SIX