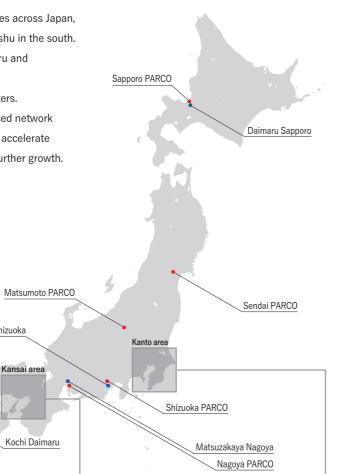

# Daimaru, Matsuzakaya, and PARCO **Cover Major Big Cities across Japan**

Matsuzakaya Shizuoka

J. Front Retailing Group operates stores in major cities across Japan, from Sapporo, Hokkaido in the north to Hakata, Kyushu in the south. The Department Store Business operates 15 Daimaru and Matsuzakaya stores and GINZA SIX. The SC Business operates 16 PARCO shopping centers. The Group will make the best use of the well-balanced network of store assets in major cities throughout Japan and accelerate new store opening and development strategies for further growth