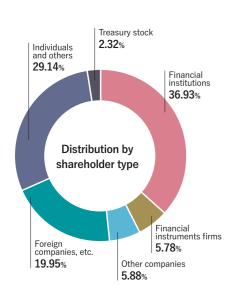

\*Shareholding ratio is calculated by deducting treasury stock (6,277,000 shares). The said treasury stock does not include the Company's shares held by the BIP Trust.

| Distribution by shareholder type     | Number of shareholders (People) | Number of<br>shares<br>(1,000 shares) | Ratio<br>(%) |
|--------------------------------------|---------------------------------|---------------------------------------|--------------|
| Government and local public entities | _                               | _                                     | _            |
| Financial institutions               | 68                              | 99,936                                | 36.93        |
| Financial instruments firms          | 43                              | 15,633                                | 5.78         |
| Other companies                      | 1,091                           | 15,918                                | 5.88         |
| Foreign companies, etc.              | 586                             | 53,969                                | 19.95        |
| Individuals and others               | 175,182                         | 78,831                                | 29.14        |
| ■ Treasury stock                     | 1                               | 6,277                                 | 2.32         |