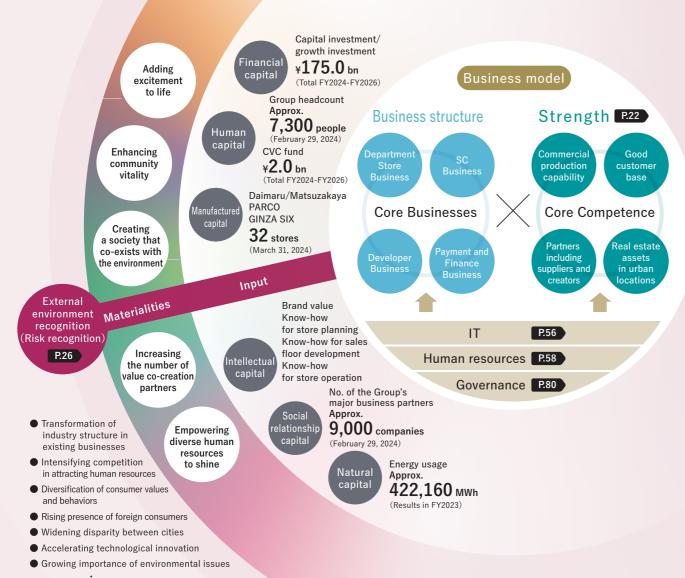

Circulating the Group's business model and creating new value using the six capitals of J. Front Retailing effectively and efficiently are the process to create the brand value of J. Front Retailing, which will result in the creation of new value that resonates with society.